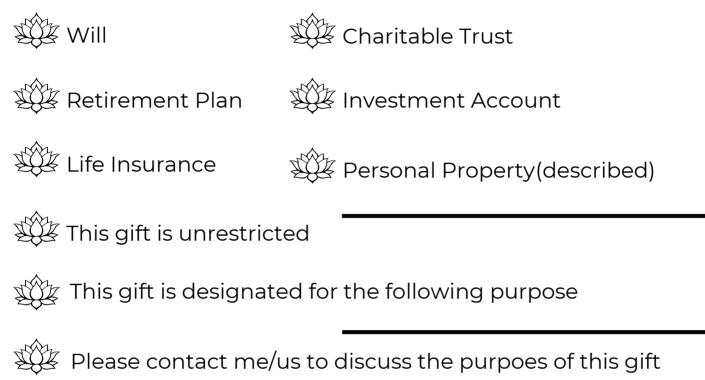

## This gift is made through (check all that apply):

The Blue Lotus Center Legacy Society are those who have included the Blue Lotus Center in their estate plans receive recognition as members of the Legacy Society. Members receive benefits such as a fruit tree planted in our orchar. For recognition purposes, please list our name(s) as